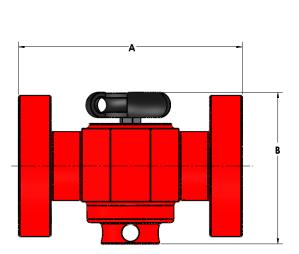

## **Assembly Weights and Dimensions:**

| SIZE AND<br>WORKING<br>PRESSURE |           | A (in.) | B (in.) | C (in.) | WEIGHT<br>(lbs.) |
|---------------------------------|-----------|---------|---------|---------|------------------|
| 2-1/16" 5M                      | MANUAL    | 13.5    | 9.375   | -       | 85               |
| 2-1/16" 5M                      | HYDRAULIC | 13.5    | 17.25   | 12.5    | 135              |
| 2-1/16" 10M                     | MANUAL    | 13.5    | 9.375   | -       | 90               |
| 2-1/16" 10M                     | HYDRAULIC | 13.5    | 17.25   | 12.5    | 140              |