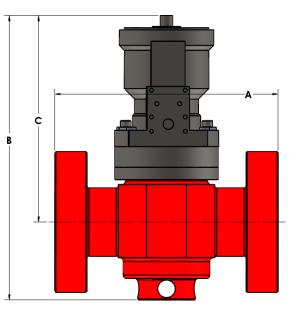

## **Assembly Weights and Dimensions:**

| SIZE AND<br>WORKING<br>PRESSURE |           | A (in.) | B (in.) | C (in.) | WEIGHT<br>(lbs.) |
|---------------------------------|-----------|---------|---------|---------|------------------|
| 2-1/16" 5M                      | MANUAL    | 13.5    | 9.375   | -       | 85               |
| 2-1/16" 5M                      | HYDRAULIC | 13.5    | 17.25   | 12.5    | 135              |
| 2-1/16" 10M                     | MANUAL    | 13.5    | 9.375   | -       | 90               |
| 2-1/16" 10M                     | HYDRAULIC | 13.5    | 17.25   | 12.5    | 140              |